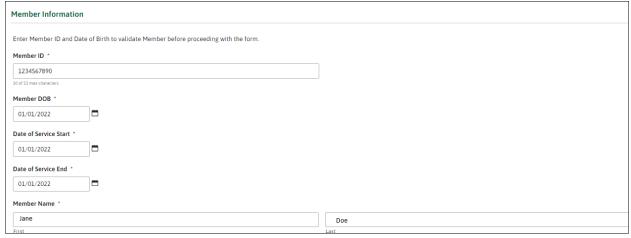

- 1. All fields marked with an \* are required and must be completed to successfully submit the form.
- 2. Enter Member ID and Date of Birth to validate member eligibility. If an incorrect Member ID and/or Date of Birth is entered, left blank, or if the Member ID is not in effect on the Date of Service Start, an error message "No members found with the provided criteria" will appear Incorrect or missing data in these fields must be revised in order to continue with the form submission.

| Member Informatio       |                                              |                       |  |
|-------------------------|----------------------------------------------|-----------------------|--|
| Enter Member ID and D   | ate of Birth to validate Member before proce | eeding with the form. |  |
| Member ID *             |                                              |                       |  |
| STATES WITH             |                                              |                       |  |
| 11 of 11 max characters |                                              |                       |  |
| Member DOB *            |                                              |                       |  |
| 107/03/09000            | <b>-</b>                                     |                       |  |
| Date of Service Start * |                                              |                       |  |
| manu fille syyya        | 0                                            |                       |  |
| Date of Service End *   |                                              |                       |  |
| BOOK THE SAME           | •                                            |                       |  |
| Member Name *           |                                              |                       |  |
| SCHOOLSENS:             |                                              | \$2045ATMS            |  |
| First                   |                                              | Last                  |  |

3. When a valid Member ID, Date of Birth and Date of Service are entered, the Member first and last names will be auto-populated.

4. Similarly, entering a valid Group Billing NPI number will auto-populate the Group Billing Name.