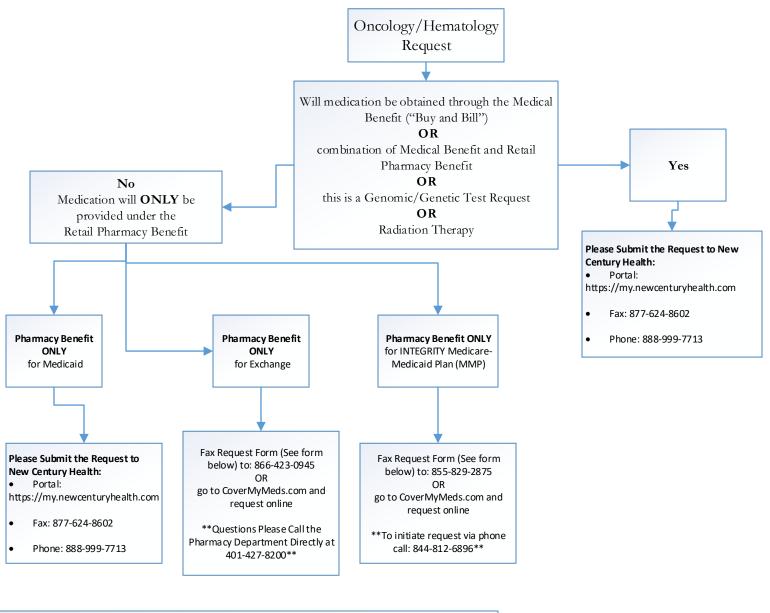

How to Identify Neighborhood Health Plan of Rhode Island Members by specific Plan1. INTEGRITY (MMP) members can be identified by ID numbers that start with a "130"2. Exchange members can be identified by ID numbers that start with a "135"3. Medicaid members can be identified by a nine digit ID number

## FORMS CAN BE FOUND AT THE FOLLOWING WEBSITES

Formularies found at: https://www.nhpri.org/providers/provider-resources/Pharmacy/

Exchange Form: https://www.nhpri.org/providers/provider-resources/pharmacy/prior-authorization-forms/

Integrity (Medicare/Medicaid Plan): https://www.nhpri.org/medicare-medicaid/ and then go to Pharmacy Benefits